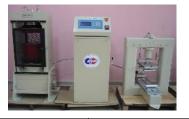

### CONCRETE TESTING EQUIPMENT

**FULLY AUTO DIGITAL COMPRESSION TEST** MACHINE

**FULLY AUTO** COMPUTERISED COMPRESSION MACHINE

MOTORISED / SEMI-AUTO DIGITAL COMPRESSION

**FULLY AUTO BLOCK COMPRESSION MACHINE** 

MOTORISED / SEMI-AUTO FLEXURAL TEST MACHINE

**FULLY AUTO DUAL - FRAME COMPRESSION MACHINE** (CONCRETE & MORTAR)

**FULLY AUTO DUAL - FRAME COMPRESSION & FLEXURAL MACHINE** 

ANALOG COMPRESSION TEST MACHINE (SINGLE / TWIN GAUGE)