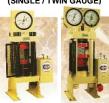

MOTORISED / SEMI-AUTO FLEXURAL TEST MACHINE

**FULLY AUTO DUAL - FRAME COMPRESSION MACHINE** (CONCRETE & MORTAR)

**FULLY AUTO DUAL - FRAME COMPRESSION & FLEXURAL MACHINE** 

ANALOG COMPRESSION TEST MACHINE (SINGLE / TWIN GAUGE)