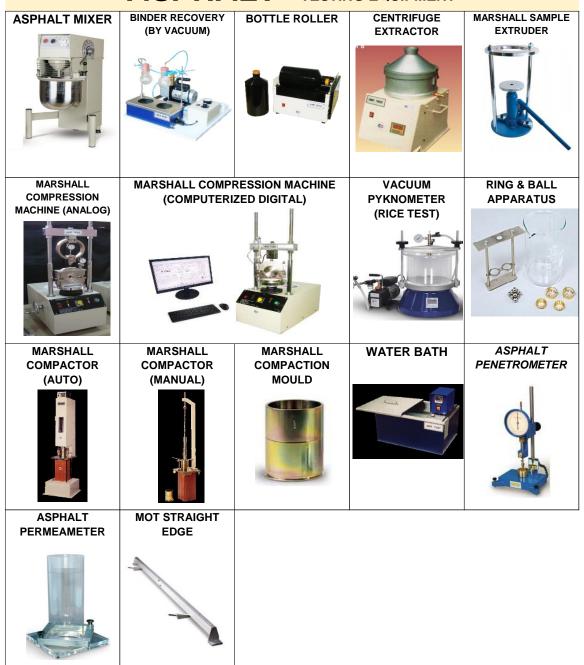

ww.unittest.com.my

## AGGREGATE / ROCK TESTING EQUIPMENT



## **STEEL** TESTING EQUIPMENT



www.unittest.com.my

#### SOIL TESTING EQUIPMENT AUTO COMPACTOR **CBR TEST MACHINE** CONSTANT HEAD **FALLING HEAD** (ANALOGUE / DIGITAL) C SAMPLE EXTRUDER **CORE CUTTER** CONSOLIDATION **END OVER END** SHAKER (ANALOGUE / DIGITAL) **IN - SITU CBR MOISTURE MACKINTOSH** METHYLENE BLUE PLASTIC LIMIT SET **TESTER PROBE TEST SET** PARTICLE SIZE ANALYSIS PLASTIC LIMIT SET PROCTOR TEST SET SAND EQUIVALENT **PLATE BEARING** (HYDROMETER METHOD) TEST SET **TEST** DYNAMIC CONE UNCONFINED SAND POURING **DIRECT SHEARBOX** COMPRESSION TESTER **PENETROMETER** CYLINDER (FDT) SAND ABSORPTION CONE LIQUID LIMIT **TRIAXIAL TEST APPARATUS PENETROMETER** (CASAGRANDE)

www.unittest.com.my

## ASPHALT TESTING EQUIPMENT



#### www.unittest.com.my

# CEMENT TESTING EQUIPMENT



www.unittest.com.my