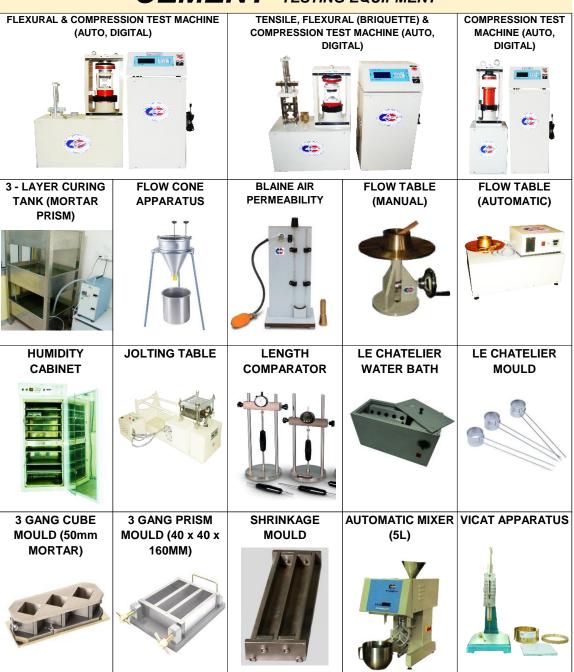

T



## **STEEL** TESTING EQUIPMENT



www.unittest.com.my

#### SOIL TESTING EQUIPMENT AUTO COMPACTOR **CBR TEST MACHINE** CONSTANT HEAD **FALLING HEAD** (ANALOGUE / DIGITAL) C SAMPLE EXTRUDER **CORE CUTTER** CONSOLIDATION **END OVER END** SHAKER (ANALOGUE / DIGITAL) **IN - SITU CBR MOISTURE MACKINTOSH** METHYLENE BLUE PLASTIC LIMIT SET **TESTER PROBE TEST SET** PARTICLE SIZE ANALYSIS PLASTIC LIMIT SET PROCTOR TEST SET SAND EQUIVALENT **PLATE BEARING** (HYDROMETER METHOD) TEST SET **TEST** DYNAMIC CONE UNCONFINED SAND POURING **DIRECT SHEARBOX** COMPRESSION TESTER **PENETROMETER** CYLINDER (FDT) SAND ABSORPTION CONE LIQUID LIMIT **TRIAXIAL TEST APPARATUS PENETROMETER** (CASAGRANDE)

www.unittest.com.my

## ASPHALT TESTING EQUIPMENT



#### www.unittest.com.my

# CEMENT TESTING EQUIPMENT



www.unittest.com.my