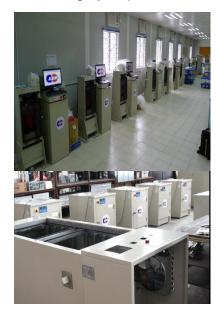

### CONCRETE TESTING EQUIPMENT

**FULLY AUTO DIGITAL COMPRESSION TEST** MACHINE

**FULLY AUTO** COMPUTERISED COMPRESSION MACHINE

MOTORISED / SEMI-AUTO DIGITAL COMPRESSION

**FULLY AUTO BLOCK COMPRESSION MACHINE** 

MOTORISED / SEMI-AUTO FLEXURAL TEST MACHINE

**FULLY AUTO DUAL - FRAME COMPRESSION MACHINE** (CONCRETE & MORTAR)

**FULLY AUTO DUAL - FRAME COMPRESSION & FLEXURAL MACHINE** 

ANALOG COMPRESSION TEST MACHINE (SINGLE / TWIN GAUGE)