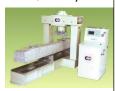

MOTORISED / SEMI-AUTO FLEXURAL TEST MACHINE

**FULLY AUTO DUAL - FRAME COMPRESSION MACHINE** (CONCRETE & MORTAR)

**FULLY AUTO DUAL - FRAME COMPRESSION & FLEXURAL MACHINE** 

ANALOG COMPRESSION TEST MACHINE (SINGLE / TWIN GAUGE)