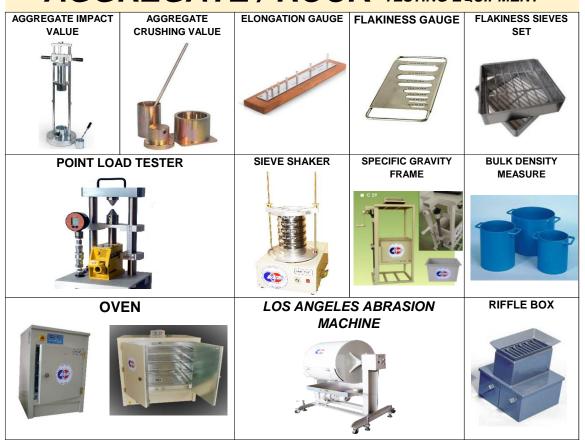

**FULLY AUTO BLOCK COMPRESSION MACHINE** 



MOTORISED / SEMI-AUTO FLEXURAL TEST MACHINE



**FULLY AUTO DUAL - FRAME COMPRESSION MACHINE** (CONCRETE & MORTAR)



**FULLY AUTO DUAL - FRAME COMPRESSION & FLEXURAL MACHINE** 



ANALOG COMPRESSION TEST MACHINE (SINGLE / TWIN GAUGE)



SEMI AUTO FLEXURAL TEST MACHINE (RAILWAY SLEEPER)



VIBRATING TABLE



**SLUMP CONE** 



**CONCRETE WATER IMPERMEABILITY** 



VEBE **CONSISTOMETER** 



**FLOW TABLE** 



COMPACTING FACTOR **APPARATUS** 



COMPRESSOMETER (MODULUS OF ELASTICITY)



**CURING TANK** (WITH / WITHOUT TEMPERATURE



ACCELERATED / STEAM CURING TANK



INITIAL SURFACE ABSORPTION TEST (ISAT)



LENGTH COMPARATOR &



MULTI - FLOW





**CUBE, CYLINDER & BEAM MOULDS** 



www.unittest.com.my

## AGGREGATE / ROCK TESTING EQUIPMENT



## **STEEL** TESTING EQUIPMENT



www.unittest.com.my

#### SOIL TESTING EQUIPMENT AUTO COMPACTOR **CBR TEST MACHINE** CONSTANT HEAD **FALLING HEAD** (ANALOGUE / DIGITAL) C SAMPLE EXTRUDER **CORE CUTTER** CONSOLIDATION **END OVER END** SHAKER (ANALOGUE / DIGITAL) **IN - SITU CBR MOISTURE MACKINTOSH** METHYLENE BLUE PLASTIC LIMIT SET **TESTER PROBE TEST SET** PARTICLE SIZE ANALYSIS PLASTIC LIMIT SET PROCTOR TEST SET SAND EQUIVALENT **PLATE BEARING** (HYDROMETER METHOD) TEST SET **TEST** DYNAMIC CONE UNCONFINED SAND POURING **DIRECT SHEARBOX** COMPRESSION TESTER **PENETROMETER** CYLINDER (FDT) SAND ABSORPTION CONE LIQUID LIMIT **TRIAXIAL TEST APPARATUS PENETROMETER** (CASAGRANDE)

www.unittest.com.my

## ASPHALT TESTING EQUIPMENT



#### www.unittest.com.my

# CEMENT TESTING EQUIPMENT



w